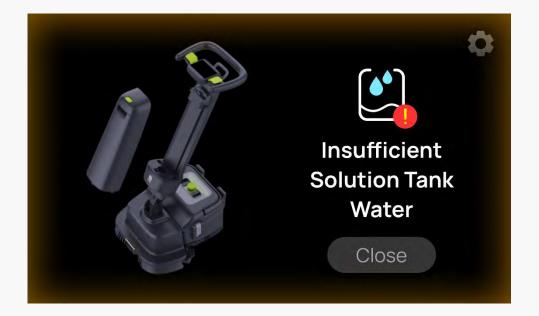

### **Real-time Components Monitoring**

Equipment malfunctions resulting from improper handling (like blocked wastewater pipes or use on excessively rough floors) and inherent device faults are promptly flagged with intuitive alerts and guided resolutions. This proactive approach greatly minimizes the risk of damage to the machine and boosts operational efficiency.