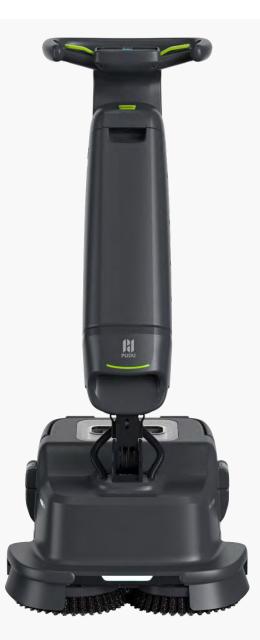

# PUDU SHI

SMART UPRIGHT SCRUBBER DRYER

#### Smart Upright Scrubber Dryer

The PUDU SHI stands as an innovative upright scrubber dryer from Pudu Robotics, engineered specifically to address the challenges of greasy and slippery scenarios.

Bridging the gap between the thorough cleaning of a walk-behind scrubber dryer and the user-friendliness of a conversational mop, the SHI enables effortless, professional-level floor care for all users.

### **Key Features**

Multi-dimensional Cleaning 350rpm Speed 27kg Down Pressure 20Kpa Suction Power Real-time Components Monitoring Air-liquid-debris Separation

Diversified Consumables

Measurable Cleaning

### **Product Specifications**

| Machine Dimension      | 49*53*120 cm                                |
|------------------------|---------------------------------------------|
| Machine Weight         | 27KG                                        |
| Cleaning Productivity  | 1100-1600m <sup>*</sup> /h                  |
| Working Width          | 44cm                                        |
| Squeegee Width         | 49cm                                        |
| Solution Tank Capacity | 4L                                          |
| Recovery Tank Capacity | 4L                                          |
| Battery Capacity       | 18AH                                        |
| Run-time               | Standard Mode:70min<br>ECO mode:100 min     |
| Charging Time          | 2.5H                                        |
| Noise                  | Standard Mode: 76dB(A)<br>ECO mode: 71dB(A) |