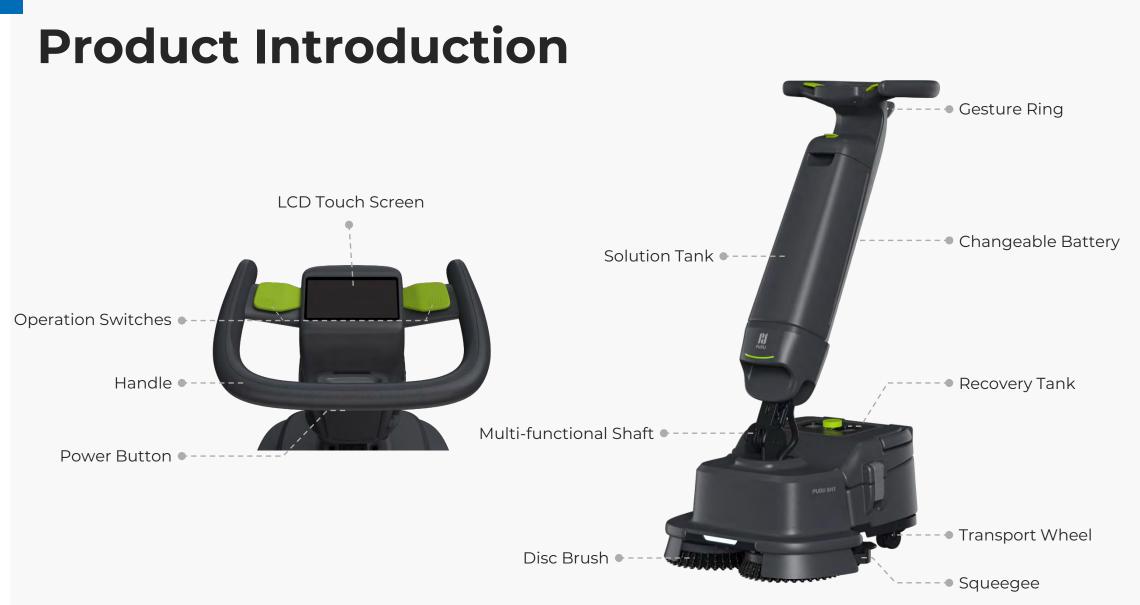

#### Smart Upright Scrubber Dryer

The PUDU SHI stands as an innovative upright scrubber dryer from Pudu Robotics, engineered specifically to address the challenges of greasy and slippery scenarios.

Bridging the gap between the thorough cleaning of a walk-behind scrubber dryer and the user-friendliness of a conversational mop, the SHI enables effortless, professional-level floor care for all users.

### **Key Features**

Multi-dimensional Cleaning 350rpm Speed 27kg Down Pressure 20Kpa Suction Power Real-time Components Monitoring Air-liquid-debris Separation

Diversified Consumables

Measurable Cleaning

7+2 Cleaning Modes

Touch Screen Interface

Easy Changeable Battery

### **Product Specifications**

| Machine Dimension      | 49*53*120 cm                                |
|------------------------|---------------------------------------------|
| Machine Weight         | 27KG                                        |
| Cleaning Productivity  | 1100-1600m <sup>*</sup> /h                  |
| Working Width          | 44cm                                        |
| Squeegee Width         | 49cm                                        |
| Solution Tank Capacity | 4L                                          |
| Recovery Tank Capacity | 4L                                          |
| Battery Capacity       | 18AH                                        |
| Run-time               | Standard Mode:70min<br>ECO mode:100 min     |
| Charging Time          | 2.5H                                        |
| Noise                  | Standard Mode: 76dB(A)<br>ECO mode: 71dB(A) |