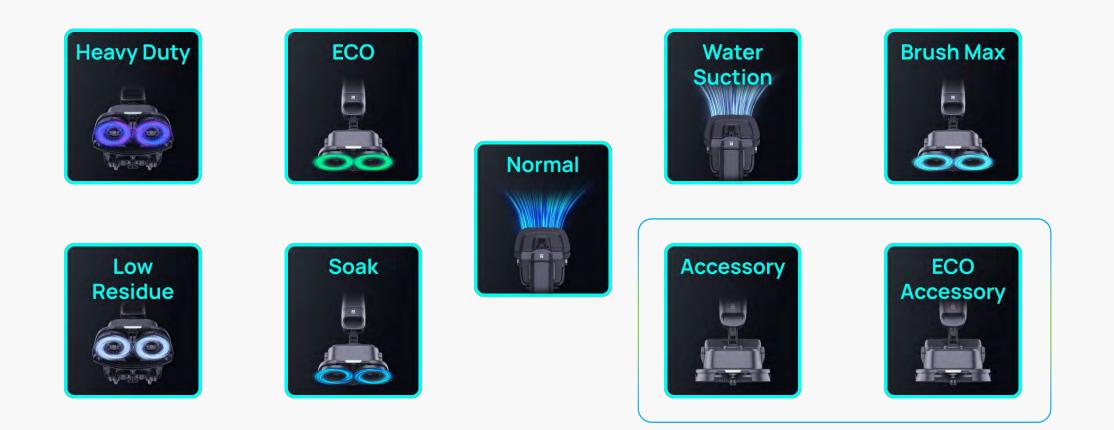

7+2 Cleaning Modes

Touch Screen Interface

Easy Changeable Battery

#### 7+2 Cleaning Modes

Suitable for use on a variety of floor materials

Tile

Marble

Terrazzo

Epoxy Finish

Granite

Hardwood Flooring