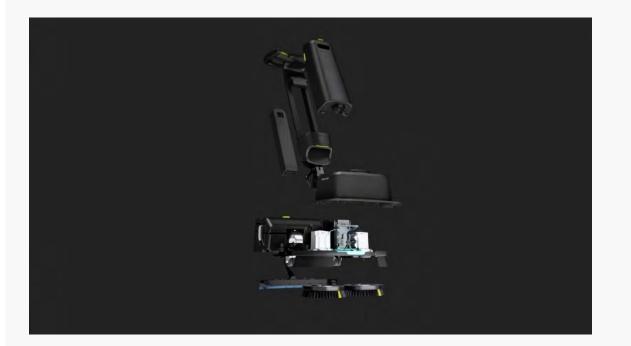

#### Modular Design

The quick-release design of PUDU SHI simplifies the cleaning and maintenance process. Scrubbing brushes, squeegees, water tanks, and batteries are all designed for easy removal and reattachment, allowing for hasslefree servicing and efficient turnaround.