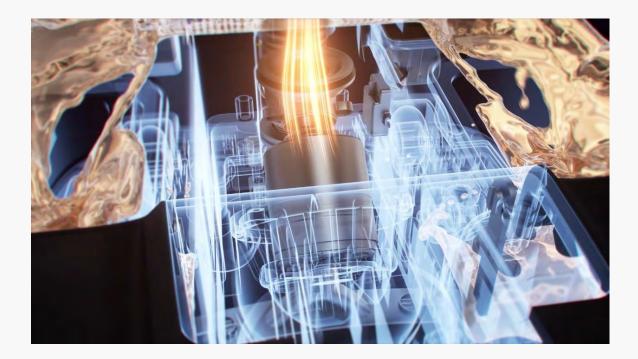

#### Air-Liquid-Debris Separation

The PUDU SHI features a first-to-market wastewater tank with an air-solid-liquid separation system, effortlessly separating gases, liquids, and solid particles, facilitating a smooth disposal process for both wet and dry refuse, and eliminating the risk of drain blockages.