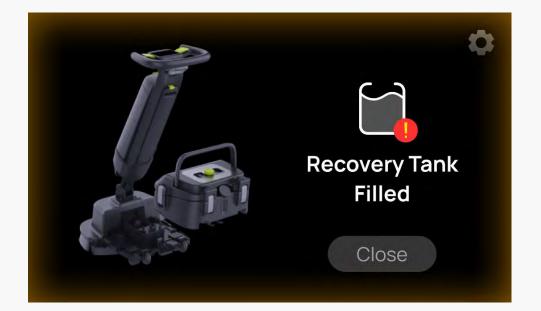

### **Real-time Components Monitoring**

Equipment malfunctions resulting from improper handling (like blocked wastewater pipes or use on excessively rough floors) and inherent device faults are promptly flagged with intuitive alerts and guided resolutions. This proactive approach greatly minimizes the risk of damage to the machine and boosts operational efficiency.