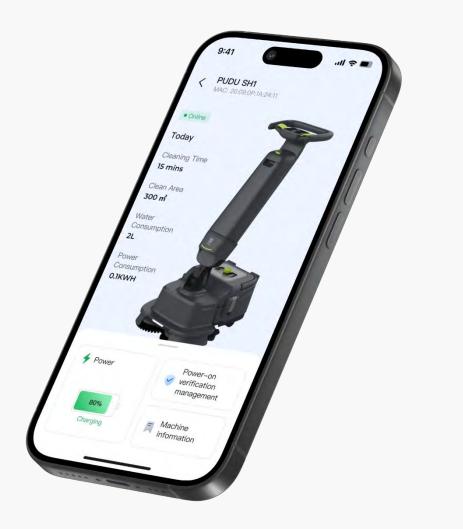

#### PUDU Link-Cleaning Report

Receive post-cleaning notifications that offer insights into your cleaning session. You'll get detailed reports on the duration of cleaning, water usage, and the area cleaned, giving you a comprehensive overview of your cleaning performance after the job is done.