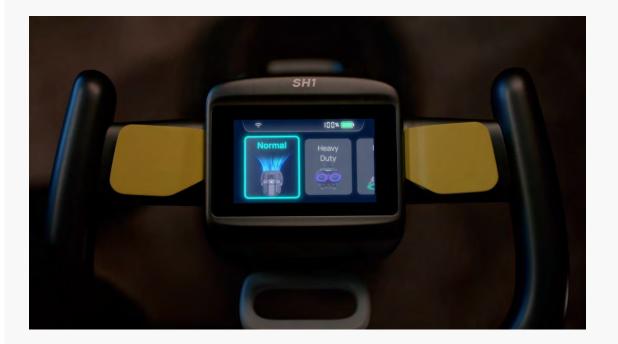

#### Touch Screen Interface

Featuring a 4.2-inch touch screen, enhanced with visual and audio cues for an innovative interactive experience. It's as user-friendly as a smartphone, putting training videos right at your fingertips.

7+2 Cleaning Modes

Touch Screen Interface

Easy Changeable Battery