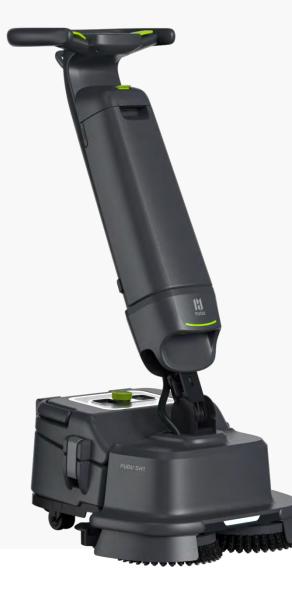

#### Smart Upright Scrubber Dryer

The PUDU SHI stands as an innovative upright scrubber dryer from Pudu Robotics, engineered specifically to address the challenges of greasy and slippery scenarios.

Bridging the gap between the thorough cleaning of a walk-behind scrubber dryer and the user-friendliness of a conversational mop, the SHI enables effortless, professional-level floor care for all users.

### **Key Features**

Multi-dimensional Cleaning 350rpm Speed 27kg Down Pressure 20Kpa Suction Power Real-time Components Monitoring Air-liquid-debris Separation

Diversified Consumables

Measurable Cleaning