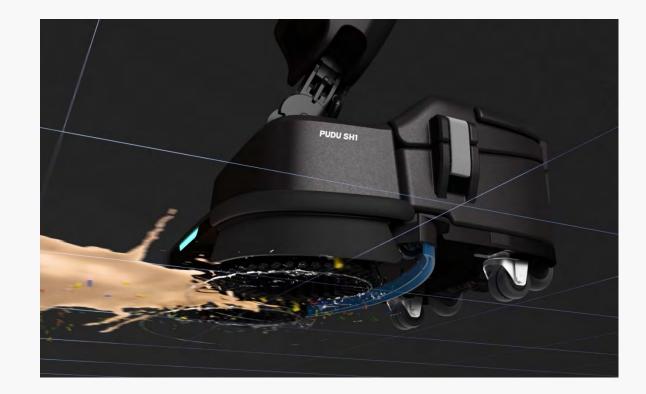

#### Instant Scrub-and-dry Capability

The powerful brushless motor and squeegee dry the floor quickly and efficiently, avoiding secondary pollution and delivering a great cleaning result.